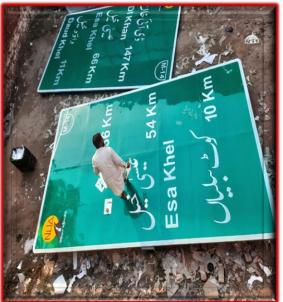

We are also working in the signage sector which includes traffic safety signs, industrial safety signs, directional signs, warning signs, etc. We are one house solution for all your needs, wants and demands in engineering sector. We belives on continuous growth by hardwork and dedicated services of our company and we have achived our first step to introduce our company with new name in the enginnering industry.

### ✓ Installation/Signage Works

Providing fabrication and on site installation services to Signage Sector including traffic saftey signs, Industrial Saftey Signs, Directional Signs, Warning Signs etc..