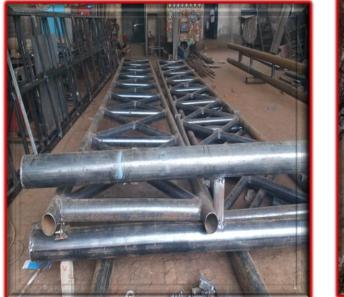

#### ✓ LT/HT Electrification

Low Transmission (LT) and High Transmission (HT) overhead and underground electrification of newely establishing residential socities and blocks, installation of electric poles, street lights, pad moundated transformers etc. are executed by dedicted professionals.